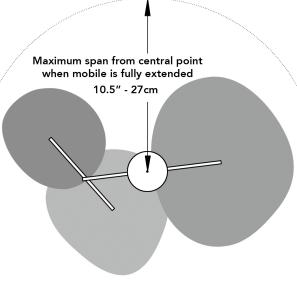

### nymphaea3

design by Claudine Gévry

| pendants    | three                                                                                      |
|-------------|--------------------------------------------------------------------------------------------|
| materials   | aluminium                                                                                  |
| finish      | silver or gold<br>other finishes available by special order                                |
| dimensions  | height 19" (48 cm) width 20" (51 cm)<br>custom dimensions available by special order       |
| drop length | adjustable                                                                                 |
| weight      | approximately 0.7lb (0.3kg)                                                                |
| lamping     | upward facing LEDs: 3 x 250 lumens (3000K)<br>downward facing LEDs: 3 x 150 lumens (2700K) |
| voltage     | 12v                                                                                        |
|             |                                                                                            |