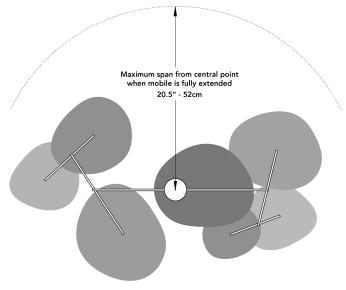

## nymphaea7 design by Claudine Gévry

| pendants    | seven                                                                                      |
|-------------|--------------------------------------------------------------------------------------------|
| materials   | aluminium                                                                                  |
| finish      | silver or gold<br>other finishes available by special order                                |
| dimensions  | height 37.5" (95 cm) width 47.25" (120 cm)<br>custom dimensions available by special order |
| drop length | adjustable                                                                                 |
| weight      | approximately 2lb (0.9kg)                                                                  |
| lamping     | upward facing LEDs: 7 x 250 lumens (3000K)<br>downward facing LEDs: 7 x 150 lumens (2700K) |
| voltage     | 12v                                                                                        |
| dimming     | dimmable 110v to 12v UL certified driver                                                   |