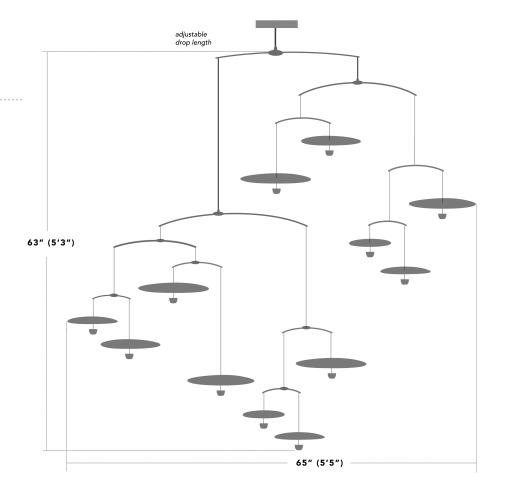

# nymphaea12 design by Claudine Gévry

| pendants    | twelve                                                                                       |
|-------------|----------------------------------------------------------------------------------------------|
| materials   | aluminium                                                                                    |
| finish      | silver or gold<br>other finishes available by special order                                  |
| dimensions  | height 63" (162 cm) width 65" (165 cm)<br>custom dimensions available by special order       |
| drop length | adjustable                                                                                   |
| weight      | approximately 3.5 lb (1.6 kg)                                                                |
| lamping     | upward facing LEDs: 12 x 250 lumens (3000K)<br>downward facing LEDs: 12 x 150 lumens (2700K) |
| voltage     | 12v                                                                                          |
| dimming     | dimmable 110v to 12v UL certified driver                                                     |