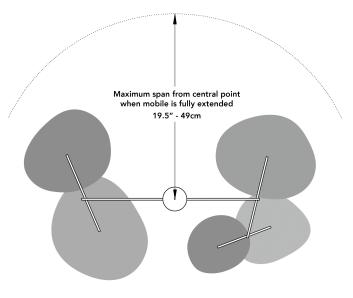

#### nymphaea5

design by Claudine Gévry

| pendants    | five                                                                                       |
|-------------|--------------------------------------------------------------------------------------------|
| materials   | aluminium                                                                                  |
| finish      | silver or gold<br>other finishes available by special order                                |
| dimensions  | height 32" (81 cm) width 38" (96 cm)<br>custom dimensions available by special order       |
| drop length | adjustable                                                                                 |
| weight      | approximately 1.3lb (0.6kg)                                                                |
| lamping     | upward facing LEDs: 5 x 250 lumens (3000K)<br>downward facing LEDs: 5 x 150 lumens (2700K) |
| voltage     | 12v                                                                                        |
| dimming     | dimmable 110v to 12v UL certified driver                                                   |