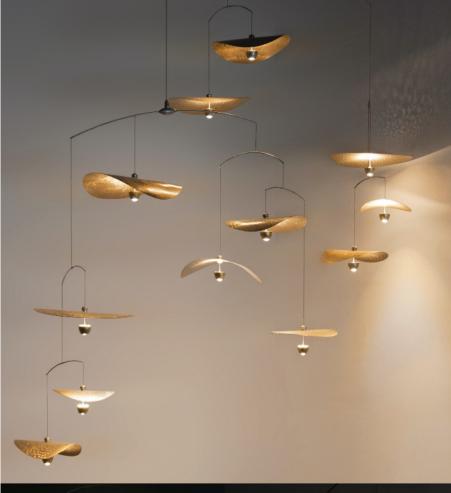

#### nymphaea

design by Claudine Gévry

A cascading succession of metallic lily pads, floating peacefully in the air as they would in the water. Each disk is sculpted by hand making every assemblage a unique artwork. The simple lines are both elegant and ageless. Invite a piece of art into your home & prepare to be dazzled.

# nymphaea12 design by Claudine Gévry

| pendants    | twelve                                                                                       |
|-------------|----------------------------------------------------------------------------------------------|
| materials   | aluminium                                                                                    |
| finish      | silver or gold<br>other finishes available by special order                                  |
| dimensions  | height 63" (162 cm) width 65" (165 cm)<br>custom dimensions available by special order       |
| drop length | adjustable                                                                                   |
| weight      | approximately 3.5 lb (1.6 kg)                                                                |
| lamping     | upward facing LEDs: 12 x 250 lumens (3000K)<br>downward facing LEDs: 12 x 150 lumens (2700K) |
| voltage     | 12v                                                                                          |
| dimming     | dimmable 110v to 12v UL certified driver                                                     |