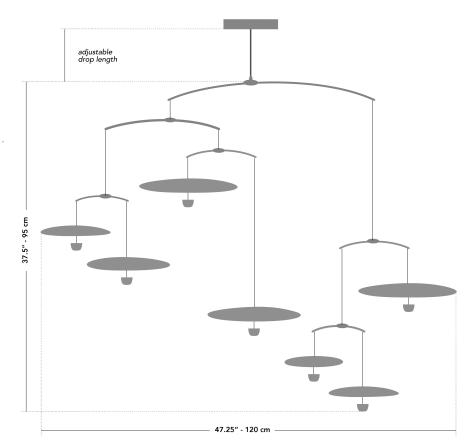

## nymphaea7 design by Claudine Gévry

| pendants    | seven                                                                                      |
|-------------|--------------------------------------------------------------------------------------------|
| materials   | aluminium                                                                                  |
| finish      | silver or gold<br>other finishes available by special order                                |
| dimensions  | height 37.5" (95 cm) width 47.25" (120 cm)<br>custom dimensions available by special order |
| drop length | adjustable                                                                                 |
| weight      | approximately 2lb (0.9kg)                                                                  |
| lamping     | upward facing LEDs: 7 x 250 lumens (3000K)<br>downward facing LEDs: 7 x 150 lumens (2700K) |
| voltage     | 12v                                                                                        |
| dimming     | dimmable 110v to 12v UL certified driver                                                   |