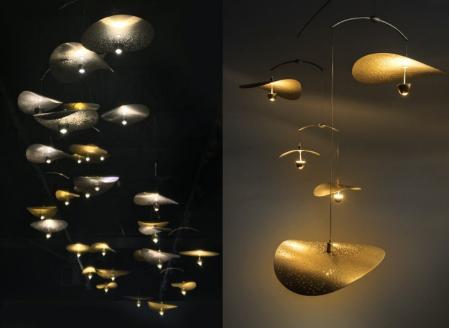

#### nymphaea

design by Claudine Gévry

A cascading succession of metallic lily pads, floating peacefully in the air as they would in the water. Each disk is sculpted by hand making every assemblage a unique artwork. The simple lines are both elegant and ageless. Invite a piece of art into your home & prepare to be dazzled.

Available in several configurations and finishes; we can customize to your needs and space.