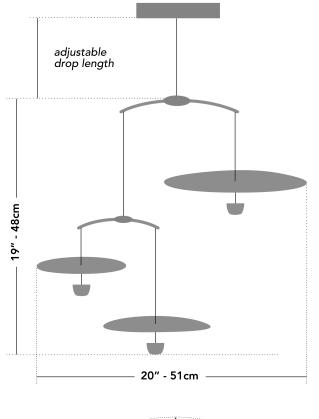

### nymphaea3

design by Claudine Gévry

| pendants    | three                                                                                      |
|-------------|--------------------------------------------------------------------------------------------|
| materials   | aluminium                                                                                  |
| finish      | silver or gold<br>other finishes available by special order                                |
| dimensions  | height 19" (48 cm) width 20" (51 cm)<br>custom dimensions available by special order       |
| drop length | adjustable                                                                                 |
| weight      | approximately 0.7lb (0.3kg)                                                                |
| lamping     | upward facing LEDs: 3 x 250 lumens (3000K)<br>downward facing LEDs: 3 x 150 lumens (2700K) |
| voltage     | 12v                                                                                        |
|             |                                                                                            |