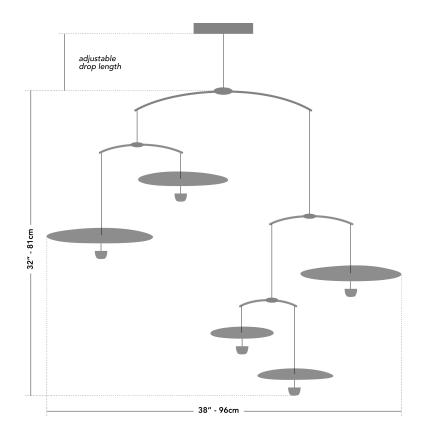

#### nymphaea5

design by Claudine Gévry

| pendants    | five                                                                                       |
|-------------|--------------------------------------------------------------------------------------------|
| materials   | aluminium                                                                                  |
| finish      | silver or gold<br>other finishes available by special order                                |
| dimensions  | height 32" (81 cm) width 38" (96 cm)<br>custom dimensions available by special order       |
| drop length | adjustable                                                                                 |
| weight      | approximately 1.3lb (0.6kg)                                                                |
| lamping     | upward facing LEDs: 5 x 250 lumens (3000K)<br>downward facing LEDs: 5 x 150 lumens (2700K) |
| voltage     | 12v                                                                                        |
| dimming     | dimmable 110v to 12v UL certified driver                                                   |